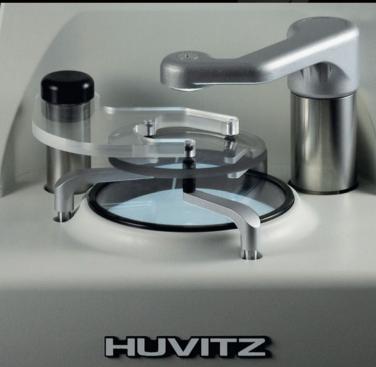

## HBK-7000 SMART BLOCKER

- · Intuitive and well-arranged Graphic Icons
- · Touch screen
- $\cdot$  wide high-resolution LCD
- $\cdot\,$  Auto-balancing lens support and lens holder
- · Storage by using SD card slot
- · Permanent illumination By using LED lamp