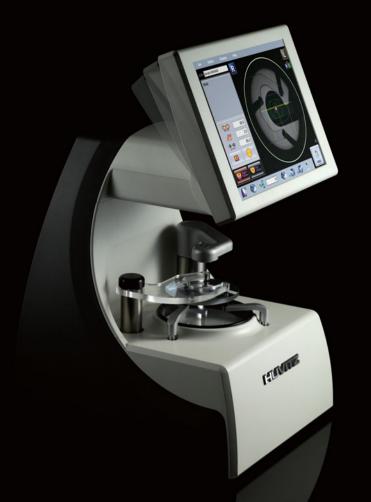

## HBK-7000 SMART BLOCKER

- · Intuitive and well-arranged Graphic Icons
- · Touch screen
- $\cdot$  wide high-resolution LCD
- $\cdot\,$  Auto-balancing lens support and lens holder
- · Storage by using SD card slot
- · Permanent illumination By using LED lamp

## **SPECIFICATIONS**

| Lens Size                    | Max. 80mm                                                                                                   |
|------------------------------|-------------------------------------------------------------------------------------------------------------|
| FPD                          | 30~99.5mm                                                                                                   |
| PD                           | 30~99.5mm                                                                                                   |
| Mono. PD                     | 15~49.75mm                                                                                                  |
| ОН                           | -15 ~ +15mm                                                                                                 |
| Mode                         | Optical center / Boxing center                                                                              |
| Accuracy                     | Position 0.5mm                                                                                              |
|                              | Axis $-0.5^{\circ} \sim +0.5^{\circ}$                                                                       |
| Method                       | Manual                                                                                                      |
| DISPLAY LCD                  | 8.4 inch TFT / 800x600 Color                                                                                |
| Input Method                 | Touch Panel                                                                                                 |
| Tilting range                | 45°~ 65°                                                                                                    |
| INTERFACE Serial Ext. Memory | Edger (2 channels)                                                                                          |
|                              | Frame Reader (1 channel)                                                                                    |
|                              | Reserved (1 channel)                                                                                        |
|                              | Barcode Reader                                                                                              |
|                              | SD Card                                                                                                     |
|                              | FPD<br>PD<br>Mono. PD<br>OH<br>Mode<br>Accuracy<br>Method<br>LCD<br>Input Method<br>Tilting range<br>Serial |