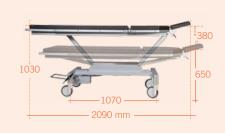

# **SPECIFICATIONS**

| - Frame profile                 | 60 x 60 mm |
|---------------------------------|------------|
| Outside length                  | 1,140 mm   |
| Outside width                   | 650 mm     |
| Caster, electrically conductive | ø 150 mm   |
|                                 |            |
|                                 |            |

## Upper Frame

Max.Load

Weight

|   | The Property of the Control of the C |            |
|---|--------------------------------------------------------------------------------------------------------------------------------------------------------------------------------------------------------------------------------------------------------------------------------------------------------------------------------------------------------------------------------------------------------------------------------------------------------------------------------------------------------------------------------------------------------------------------------------------------------------------------------------------------------------------------------------------------------------------------------------------------------------------------------------------------------------------------------------------------------------------------------------------------------------------------------------------------------------------------------------------------------------------------------------------------------------------------------------------------------------------------------------------------------------------------------------------------------------------------------------------------------------------------------------------------------------------------------------------------------------------------------------------------------------------------------------------------------------------------------------------------------------------------------------------------------------------------------------------------------------------------------------------------------------------------------------------------------------------------------------------------------------------------------------------------------------------------------------------------------------------------------------------------------------------------------------------------------------------------------------------------------------------------------------------------------------------------------------------------------------------------------|------------|
| m | - 3-part support frame (head, back, foot)                                                                                                                                                                                                                                                                                                                                                                                                                                                                                                                                                                                                                                                                                                                                                                                                                                                                                                                                                                                                                                                                                                                                                                                                                                                                                                                                                                                                                                                                                                                                                                                                                                                                                                                                                                                                                                                                                                                                                                                                                                                                                      |            |
| m | - Length                                                                                                                                                                                                                                                                                                                                                                                                                                                                                                                                                                                                                                                                                                                                                                                                                                                                                                                                                                                                                                                                                                                                                                                                                                                                                                                                                                                                                                                                                                                                                                                                                                                                                                                                                                                                                                                                                                                                                                                                                                                                                                                       | 2,090 mm   |
| m | - Width                                                                                                                                                                                                                                                                                                                                                                                                                                                                                                                                                                                                                                                                                                                                                                                                                                                                                                                                                                                                                                                                                                                                                                                                                                                                                                                                                                                                                                                                                                                                                                                                                                                                                                                                                                                                                                                                                                                                                                                                                                                                                                                        | 650 mm     |
| m | - Foot adjustment                                                                                                                                                                                                                                                                                                                                                                                                                                                                                                                                                                                                                                                                                                                                                                                                                                                                                                                                                                                                                                                                                                                                                                                                                                                                                                                                                                                                                                                                                                                                                                                                                                                                                                                                                                                                                                                                                                                                                                                                                                                                                                              | 0°/+15     |
|   | - Back adjustment                                                                                                                                                                                                                                                                                                                                                                                                                                                                                                                                                                                                                                                                                                                                                                                                                                                                                                                                                                                                                                                                                                                                                                                                                                                                                                                                                                                                                                                                                                                                                                                                                                                                                                                                                                                                                                                                                                                                                                                                                                                                                                              | 0°/+55     |
|   | - Head adjustment                                                                                                                                                                                                                                                                                                                                                                                                                                                                                                                                                                                                                                                                                                                                                                                                                                                                                                                                                                                                                                                                                                                                                                                                                                                                                                                                                                                                                                                                                                                                                                                                                                                                                                                                                                                                                                                                                                                                                                                                                                                                                                              | -20°/+30°  |
|   | - Trendelenburg/Reverse Trendelenburg                                                                                                                                                                                                                                                                                                                                                                                                                                                                                                                                                                                                                                                                                                                                                                                                                                                                                                                                                                                                                                                                                                                                                                                                                                                                                                                                                                                                                                                                                                                                                                                                                                                                                                                                                                                                                                                                                                                                                                                                                                                                                          | +18°/-13   |
| m | - Height adjustment range                                                                                                                                                                                                                                                                                                                                                                                                                                                                                                                                                                                                                                                                                                                                                                                                                                                                                                                                                                                                                                                                                                                                                                                                                                                                                                                                                                                                                                                                                                                                                                                                                                                                                                                                                                                                                                                                                                                                                                                                                                                                                                      | 360 mm     |
| Ν | - Standard stainless steel side rails, both sides                                                                                                                                                                                                                                                                                                                                                                                                                                                                                                                                                                                                                                                                                                                                                                                                                                                                                                                                                                                                                                                                                                                                                                                                                                                                                                                                                                                                                                                                                                                                                                                                                                                                                                                                                                                                                                                                                                                                                                                                                                                                              | 25 x 10 mm |
| Ν | - Upholstery, electrically conductive                                                                                                                                                                                                                                                                                                                                                                                                                                                                                                                                                                                                                                                                                                                                                                                                                                                                                                                                                                                                                                                                                                                                                                                                                                                                                                                                                                                                                                                                                                                                                                                                                                                                                                                                                                                                                                                                                                                                                                                                                                                                                          | 40 mm      |