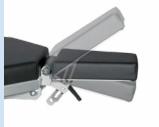

# **EQUIPMENT**

system.

Height-adjustable head joint made of powder-coated steel, with trapezoid Head pillow without cavity.

Height adjustment at the push of a foot.

Central braking system effective on all four wheels.

# Height-adjustable Head element. Central brake