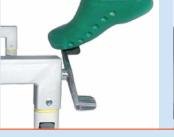

# **EQUIPMENT**

system.

Height-adjustable head joint made of powder-coated steel, with trapezoid Head pillow without cavity.

Height adjustment at the push of a foot.

Central braking system effective on all four wheels.

# Height-adjustable Head element. Central brake