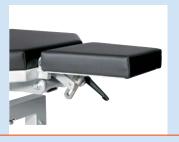

# **EQUIPMENT**

system.

Height-adjustable head joint made of powder-coated steel, with trapezoid Head pillow without cavity.

Height adjustment at the push of a foot.

Central braking system effective on all four wheels.

# Height-adjustable Head element. Central brake