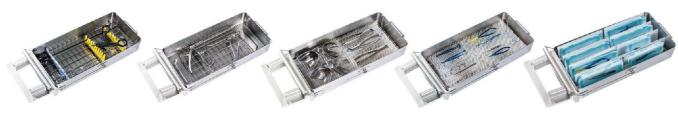

Optional rich sterilization racks

| Order No.       | Volume | Tank volume | Chamber size   | Dimensions      | Netweight | Voltage | Frequency | Rated power |
|-----------------|--------|-------------|----------------|-----------------|-----------|---------|-----------|-------------|
| Dmax-N-2L       | 2L     | 5L          | 280×180×38(mm) | 556×476×168(mm) | 40KG      | 220V    | 50HZ      | 1.6KW       |
| Dmax-N-5L       | 5L     | 5L          | 380×180×80(mm) | 595×476×208(mm) | 45KG      | 220V    | 50HZ      | 1.6KW       |
| Dmax-N-5L(Plus) | 5.2L   | 5L          | 490×180×80(mm) | 595×476×208(mm) | 45KG      | 220V    | 50HZ      | 1.6KW       |

Convenient: The sterilization box can be used as a transport tool, and one machine can be equipped with multiple boxes, which is easy to operate.

Intelligent: Digital intelligent control, real-time display of sterilization curve, pressure, temperature, time and state. The alarm record, sterilization records can be digitally saved. Multiple parameter output modes: flash drive storage, or can be stored in the built-in microcomputer control system, standard equipped with built-in printer.