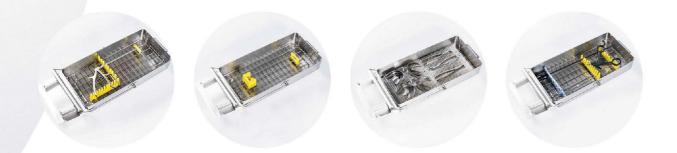

Optional rich sterilization racks

| Order No.       | Volume | Tank volume | Chamber size   | Dimensions      | Netweight | Voltage | Frequency | Rated power |
|-----------------|--------|-------------|----------------|-----------------|-----------|---------|-----------|-------------|
| Dmax-N-2L       | 2L     | 5L          | 280×180×38(mm) | 556×476×168(mm) | 40KG      | 220V    | 50HZ      | 1.6KW       |
| Dmax-N-5L       | 5L     | 5L          | 380×180×80(mm) | 595×476×208(mm) | 45KG      | 220V    | 50HZ      | 1.6KW       |
| Dmax-N-5L(Plus) | 5.2L   | 5L          | 490×180×80(mm) | 595×476×208(mm) | 45KG      | 220V    | 50HZ      | 1.6KW       |

Convenient: The sterilization box can be used as a transport tool, and one machine can be equipped with multiple boxes, which is easy to operate.

Intelligent: Digital intelligent control, real-time display of sterilization curve, pressure, temperature, time and state. The alarm record, sterilization records can be digitally saved. Multiple parameter output modes: flash drive storage, or can be stored in the built-in microcomputer control system, standard equipped with built-in printer.