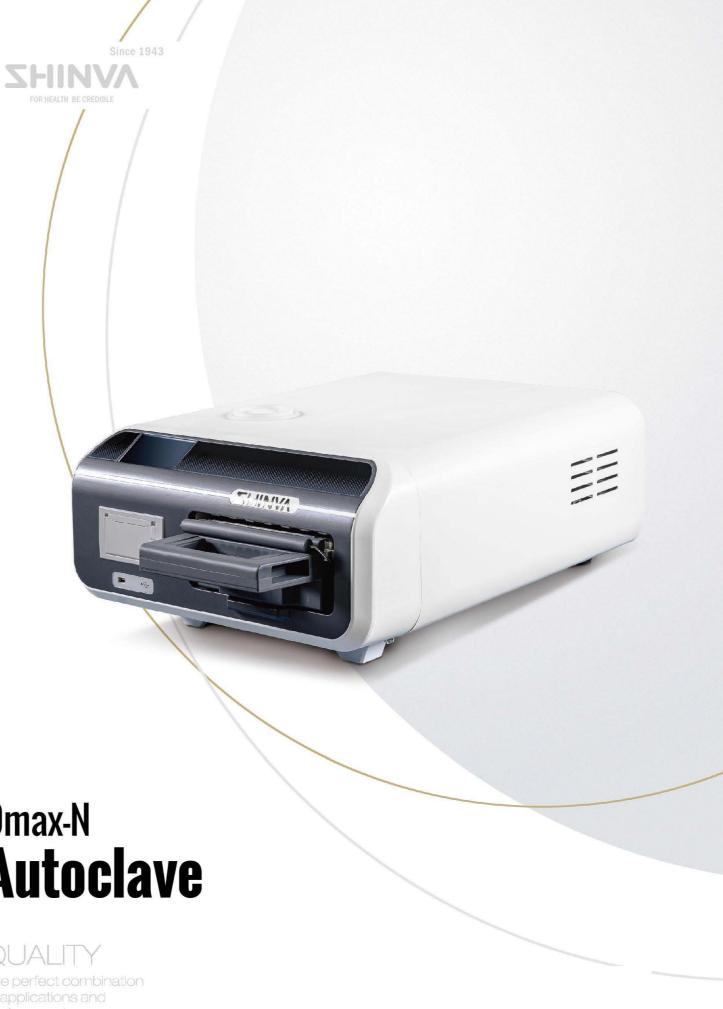

## Dmax-N **Autoclave**

QUALITY The perfect combination

## Dmax-N **Autoclave**

Dmax-N Autoclave is a fully automatic rapid sterilization equipment using pressure steam as medium. It is suitable for sterilization of medical devices that can withstand the action of steam pressure.